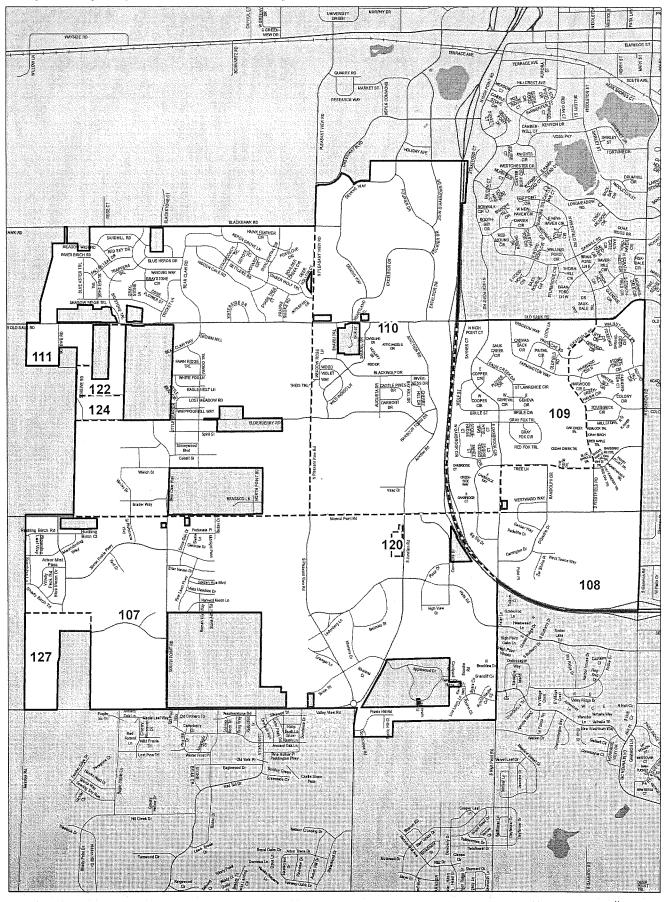

Awarding Public Works Contract No. 8367, Annual Construction and Reconstruction of Concrete

Sidewalk and Incidental Concrete Curb & Gutter Work Ordered (District 9) By the Common Council.

(9th AD)

Sponsors: